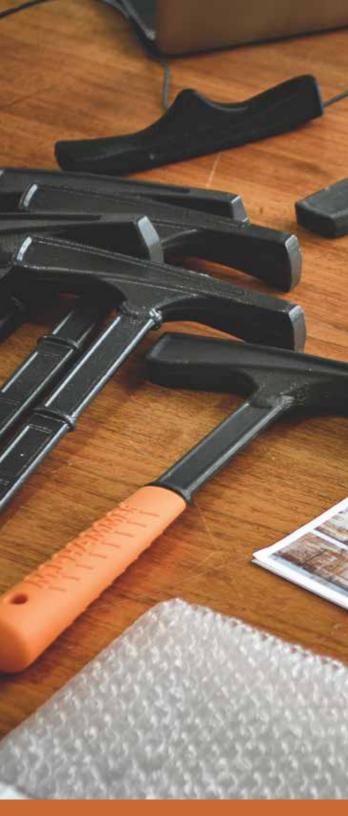

## Intelligent Design

- The MJ Hammer strike surface matches the radial thickness of the gasket
- Opposing head alignment allows you to remain in a single spot and access the full radius of the gasket
- The weight and design is specific to allow for enough force to reduce the total number of strikes needed to install the gasket

#### **One Solution**

For use on all mechanical joint water pipes & water pipe fittings from 3" to 72"

- Water Fittings Gate Valves
- Fire Hydrants
  D
- Dresser Couplings

- ★ **Reduce** Your Project Time
- ★ Control Your Project Cost
- ★ Improve Precision and Fit
- ★ Decrease Occurrence of Leaks

The MJ-Hammer is available in 4 colors.